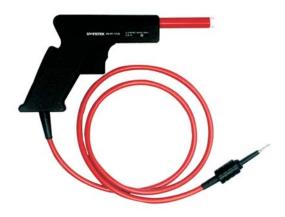

## HIGH VOLTAGE TEST PISTOL

**GHT-113** 

The GHT-113 High Voltage Test Pistol is a safety test pistol to link between the operator, safety tester and DUT. It is to safely contact high voltage and to protect operator against contact with high voltage.

## [FEATURES]

- ※ Housing of unbreakable plastic
- ※ Connecting via highly flexible safety cable
- ※ Wear-resistant tungsten test probe tip
- ※ Teflon sleeve for resistance to burning

| SPECIFICATIONS         |                                |
|------------------------|--------------------------------|
| Rating Maximum Voltage |                                |
| AC<br>DC               | 8kVac (rms), 50/60Hz<br>10kVdc |
| Power Line Length      |                                |
|                        | Approx. 2000mm                 |