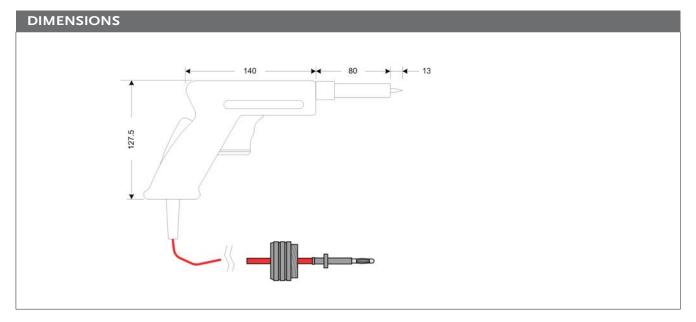

## [FEATURES]

- ※ Housing of unbreakable plastic
- ※ Connecting via highly flexible safety cable
- ※ Wear-resistant tungsten test probe tip
- ※ Teflon sleeve for resistance to burning

| SPECIFICATIONS         |                                |
|------------------------|--------------------------------|
| Rating Maximum Voltage |                                |
| AC<br>DC               | 8kVac (rms), 50/60Hz<br>10kVdc |
| Power Line Length      |                                |
|                        | Approx. 2000mm                 |